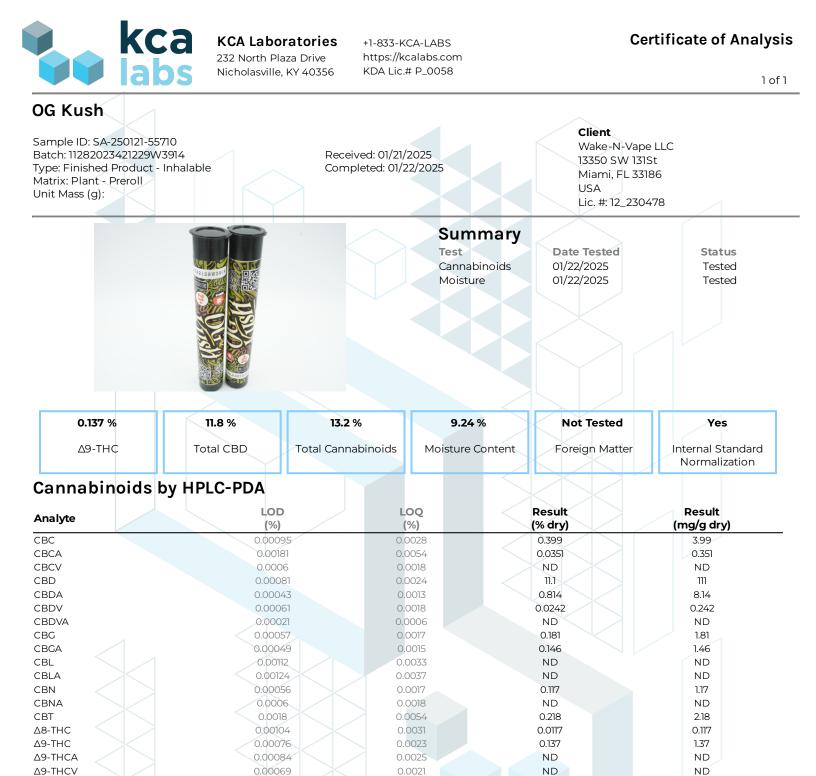

ND = Not Detected; NT = Not Tested; LOD = Limit of Detection; LOQ = Limit of Quantitation; RL = Reporting Limit;  $\Delta$  = Delta; Total  $\Delta$ 9-THC =  $\Delta$ 9-THCA \* 0.877 +  $\Delta$ 9-THC; Total CBD = CBDA \* 0.877 + CBD;

0.0019

ND

0.13731

13.2

∆9-THCVA

Total

Total ∆9-THC

Generated By: Ryan Bellone CCO Date: 01/22/2025

Tested By: Kelsey Rogers

0.00062

ested By: Kelsey Rogers Scientist Date: 01/22/2025

ND

1.37

132

This product or substance has been tested by KCA Laboratories using validated testing methodologies and an ISO/IEC 170252017 accredited quality system. Values reported relate only to the product or substance tested. The reported result is based on a sample weight. Unless otherwise stated, results of tests performed on all quality control samples met criteria for acceptance established by KCA Laboratories. KCA Laboratories makes no claims as to the efficacy, safety or other risks associated with any detected or non-detected amounts of any substances reported herein. This Certificate of Analysis shall not be reproduced except in full, without the written approval of KCA Laboratories. KCA Laboratories and provide measurement uncertainty upon request.